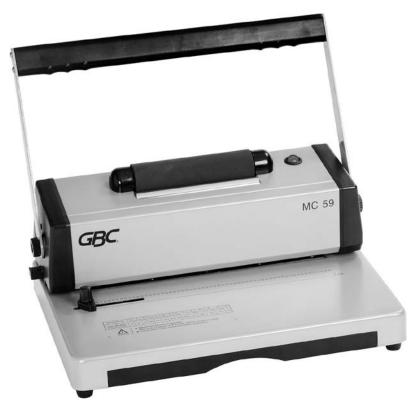

## GBC MC59 Coil Spiral Punch and Binding Machine

This heavy duty binding machine features a manual punch capacity of 20 sheets. This binder uses an electric inserter for 5:1 pitch coil and spiral binding spines.

Constructed from durable metal, the GBC MC59 is designed to handle large sheet volumes with ease. It combines a punch capacity of up to 20 (70gsm) sheets with a binding capability of up to 450 x A4 sheets (50mm coil) using an electric inserter, ensuring efficient and reliable document processing.