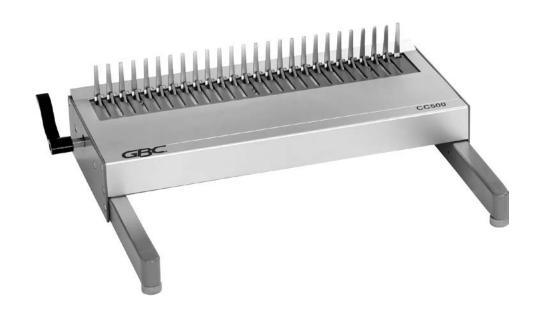

## GBC CC500 Manual Comb Closer Machine

This heavy duty manual comb closer machine effortlessly binds documents of up to 500 sheets using GBC 21 loop plastic combs.

Binding doesn't get any simpler with the GBC CC500 Comb Closer. This manual finisher streamlines the binding process, making presentations quick and hassle-free. Binds Documents up to 500 sheets at a time. The left-handed lever operates smoothly with a simple pull and push motion, ensuring effortless operation. Silver colour.

## **Features**

- Binds up to 500 (70gsm) sheets at a time using a 51mm comb.
- Binds A4 portrait and A3 landscape documents.
- Lightweight and portable
- Manual single handle closer
- Use stand-alone or combine with GBC MagnaPunch Elite
- Compatible with comb sizes 6mm to 51mm
- Non-slip rubber feet
- Heavy duty all-metal casing & compact design