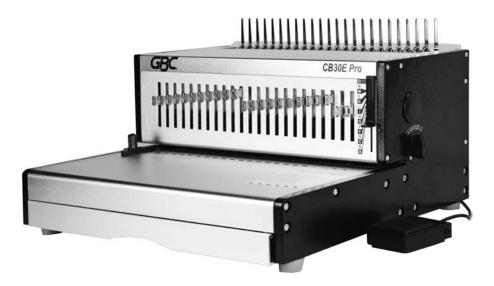

## GBC CB30E Pro Heavy Duty Electric Punch and Comb Binding Machine

This heavy duty binding machine features an electric punch capacity of 30 sheets and effortlessly binds documents of up to 500 sheets using CombBind® spines.

The CombBind® CB30E Pro is a robust and durable electric comb binder designed to handle tasks in office, home, and school environments with medium to high volume usage demands. Its adjustable selector pins effortlessly adapt to paper sizes up to A4, offering customizable margin depths to suit your needs. Engineered for simplicity, it features a convenient clippings tray for easy disposal. With the capability to punch through up to 30 x 70gsm A4 sheets, this reliable binder can efficiently bind up to 500 sheets at a time using 51mm spines. Silver colour.

## Features

- Binds up to 500 (70gsm) sheets at a time using a 51mm comb.
- Punches up to 30x sheets at a time (70gsm)
- Binds A4/A5 portrait and A3 landscape documents.
- Electric punch with foot pedal
- 23 selector pins to adjust and accommodate any size paper up to A4.
- Adjustable margin depth
- Horizontal loading
- Easy to access high volume clippings tray
- Compatible with comb sizes 6mm to 51mm
- Non-slip rubber feet
- Heavy duty all-metal casing & compact design