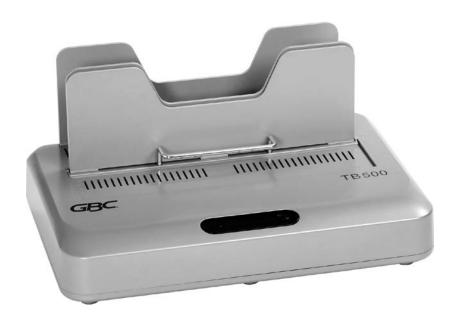

## GBC TB500 Heavy Duty Thermal Binding Machine

This heavy duty thermal binding machine effortlessly binds documents of up to 500 sheets using a range of GBC Thermal bind covers.

Designed to meet the demands of medium to high volume usage, the GBC TB500 Thermal Binder is designed for medium to high volume usage, and delivers a polished 'perfect bound' finish to documents and presentations. The simple yet intuitive controls feature an auto cut-off function when no document is loaded. With the capability to bind up to 500 x 70gsm A4 sheets at a time or multiple smaller ones simultaneously, this thermal binder ensures efficiency and versatility for professional document assembly. Silver colour.

## **Features**

- Binds up to 500 (70gsm) sheets at a time using a 50mm thermal cover.
- Manual single handle punch
- Integrated cooling tray
- Variable timer
- Compatible with thermal cover sizes 1.5mm to 50mm
- Non-slip rubber feet
- Plastic casing & compact design