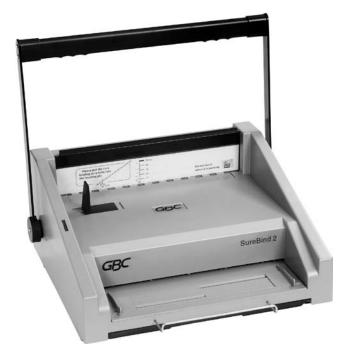

## GBC Surebind 2 Heavy Duty Manual Punch and Strip Binding Machine

This heavy duty binding machine features a manual punch capacity of 20 sheets. This binder efficiently punches 10 holes for A4 Surebind strips and securely binds up to 500 sheets using 2" strips.

The GBC SureBind 2 System Strip Binder is the perfect solution for businesses seeking secure document binding. Featuring a full-width double handle, it ensures smooth, effortless punching. Secure binding is achieved through the welding of two strips, creating a permanent spine. This system combines a manual punch capable of handling up to 20 x 70gsm sheets with an electric binder that efficiently binds up to 500 sheets at a time, catering to diverse document binding needs. Grey colour.

## Features

- Binds Upto 500 (70gsm) sheets at a time using 2" (51mm) Surebind strips.
- Punches up to 20x sheets at a time (70gsm)
- Binds A4/A5 portrait and A3 landscape documents using an A4 or A5 Surebind Strip.
- Manual double handle punch
- Size Guide quickly determines the appropriate strip size for binding
- De-bind tool for adding or removing pages
- Horizontal loading
- Binding ready light indicator
- Easy to access high volume clippings tray
- Non-slip rubber feet
- Plastic casing & compact design