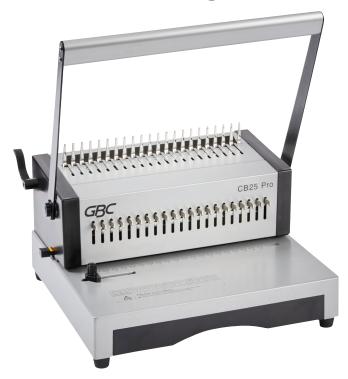

## GBC CB25 Pro Heavy Duty Manual Punch and Comb Binding Machine

This heavy duty binding machine features a manual punch capacity of 25 sheets and effortlessly binds documents of up to 500 sheets using CombBind® spines.

The CombBind® CB25 Pro is a reliable and resilient manual comb binder engineered to streamline your everyday tasks in office, home, and school settings. Adjustable selector pins enable effortless adaptation to paper sizes up to A4, with the flexibility to customize margin depths. Designed for ease of use, it features a convenient clippings tray for quick access. Punching through up to 25 x 70gsm A4 sheets, this robust A4 binder can bind up to 500 sheets at a time using 51mm spines, making it an ideal choice for efficient document organization. Silver colour.

## **Features**

- Binds up to 500 (70gsm) sheets at a time using a 51mm comb.
- Punches up to 25x sheets at a time (70gsm)
- Binds A4/A5 portrait and A3 landscape documents.
- Manual double handle punch
- 21 selector pins to adjust and accommodate any size paper up to A4.
- Adjustable margin depth
- Horizontal loading
- Easy to access high volume clippings tray
- $\bullet$  Compatible with comb sizes 6mm to 51mm
- Non-slip rubber feet
- Heavy duty all-metal casing & compact design