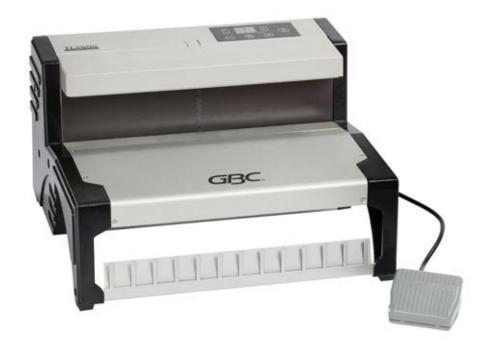

## GBC TL2600 Electric Wire Closing Machine

Electric Wire Closer, Binds A4 /A5 wire sizes 3:1 & 2:1 Pitch.

The GBC TL2600 Wire Closing Machine sets the standard for wire binding technology with its unique SMART Detect feature, which automatically adjusts closing pressure based on wire size for flawless results every time. Versatile and accommodating, it binds documents from 2 to 340 sheets, supporting a wide range of document sizes such as A4, A5, and short edge A3. Compatible with wire sizes 4 to 24, it's ideal for various bound documents such as financial reports and calendars. This machine enhances efficiency and professionalism in high-volume binding operations.

## **Features**

- Binds up to 340 sheets at a time.
- Supports a wide range of document sizes: A4, A5, and short edge A3.
- SMART Detect technology system
- Handles 3:1 and 2:1 pitch wires
- Intuative LCD control panel
- Foot pedal operation (foot pedal included).
- Micro adjust option
- High Efficiency mode
- Safety sensor
- Magnetic backplate
- Handles 3:1 and 2:1 pitch wires